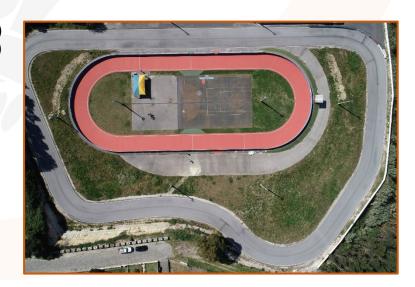

### 5. COMPETITION CIRCUITS

#### **TRACK & ROAD CIRCUITS**

Track Surface: Vesmaco (200 x 6 meters) Road Surface: Tar (380 x 8 meters) **Both circuits have lighting for night races** 

Audience: 600 seats

No Audience allowed (Covid restrictions)

Support: Skate Village

Resta<mark>urant</mark> Warm Up area

Bar

VIP Lounge
Doping Facilities