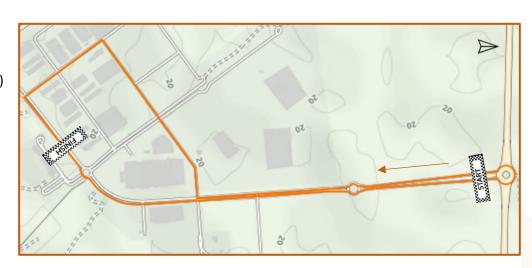

#### **MARATHON CIRCUIT**

To be held in a closed circuit at *EcoParque Empresarial de Estarreja*, 8 Km far from the Track and Road circuits. *Google Maps* 

### **Circuit Map:**

#### Features:

Tar (good conditions) 4,41 km p/lap 7 meters wide 9 laps + 2505 meters

#### **Entrance**:

by the **Start** line

#### Organization:

by the Finish line