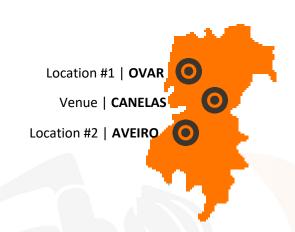

### 3. DATE AND VENUE

The European Championships will be held **from July 18**<sup>th</sup> **to July 25**<sup>th</sup>, **2021**, in **Canelas** at the sports facility of the club **Associação Desportiva Arsenal de Canelas**.

Vilar Formoso (Portugal) / Ciudad Rodrigo (Spain)

Distance to Venue: 180 Km Travel Time: 110 minutes (by car)

Nearest Cities

Estarreja

Distance to Venue: 4 Km / 6 minutes (by car)

Aveiro (District Capital)

Distance to Venue: 16 Km / 20 minutes (by car)

Ovar

Distance to Venue: 20 Km / 25 minutes (by car)

#### 7. ACCOMMODATION

We set contacts with 8 Hotels - in 2 different locations - for the attending Teams: