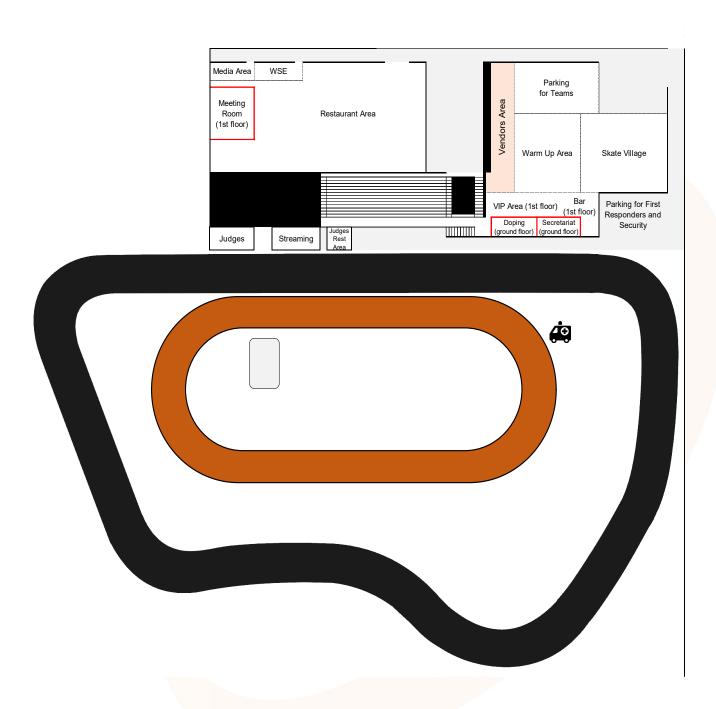

### 5. COMPETITION CIRCUITS

#### **TRACK & ROAD CIRCUITS**

Track Surface: Vesmaco (200 x 6 meters) Road Surface: Tar (380 x 8 meters) **Both circuits have lighting for night races** 

Audience: 600 seats

No Audience allowed (Covid restrictions)

Support: Skate Village

Resta<mark>urant</mark> Warm Up area

Bar

VIP Lounge
Doping Facilities

# **VENUE MAP**